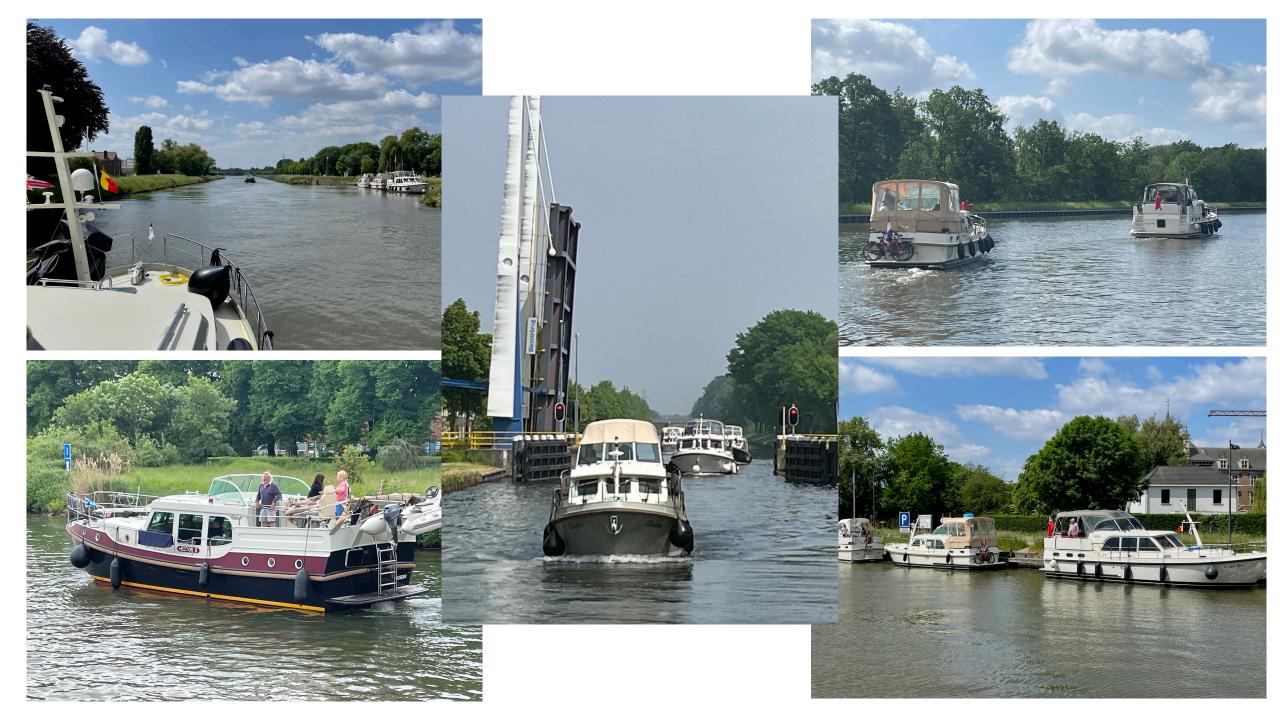

## UK SPRING TOUR 22 MAY – 25 MAY 2023

General Information – Route and Cruising

- 9 Locks
- Distance 123km (of which 79km in Netherlands and 44km in Belgium)
- Minimum passage height 5.05m (except Lock 20 Maastricht 3.60m)
- Linssen (NL) over 20 years (Andre Suntjens Easter Tour)
- Excellence Guidance on VHF, Speed, Ports, Water and Power
- Up to 20 NL Linssen boats + but we were 8 boats

### **CRUISING ROUTE**

DAY 1 VDL Briefing/Limburg Pie/Coffee

**Towards BOCHOLT (BE)** 

Panheel Lock / Locks 15 – Nederwert / 16 – Weert

17 – Lozen / 18 – Bocholtt (Vignettes)

PM Reception

DAY 2 **Bocholt to Maasmechelen Village** 

Shopping / Dinner / Walking

DAY 3 Maasmechelen to Maastricht (t'bassin)

and / or OUD-REKEM

DAY4 Maastricht sightseeing and Formal Dinner

(Van Burren Restaurant)

DAY 5 After Breakfast Tour Disbanded