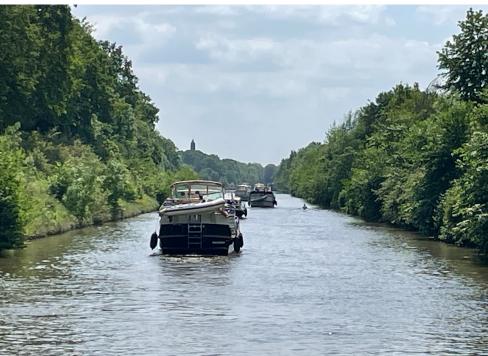

## UK SPRING TOUR 22 MAY – 25 MAY 2023

General Information – Route and Cruising

- 9 Locks
- Distance 123km (of which 79km in Netherlands and 44km in Belgium)
- Minimum passage height 5.05m (except Lock 20 Maastricht 3.60m)
- Linssen (NL) over 20 years (Andre Suntjens Easter Tour)
- Excellence Guidance on VHF, Speed, Ports, Water and Power
- Up to 20 NL Linssen boats + but we were 8 boats

### **CRUISING ROUTE**

DAY 1 VDL Briefing/Limburg Pie/Coffee

**Towards BOCHOLT (BE)** 

Panheel Lock / Locks 15 – Nederwert / 16 – Weert

17 – Lozen / 18 – Bocholtt (Vignettes)

PM Reception

DAY 2 **Bocholt to Maasmechelen Village** 