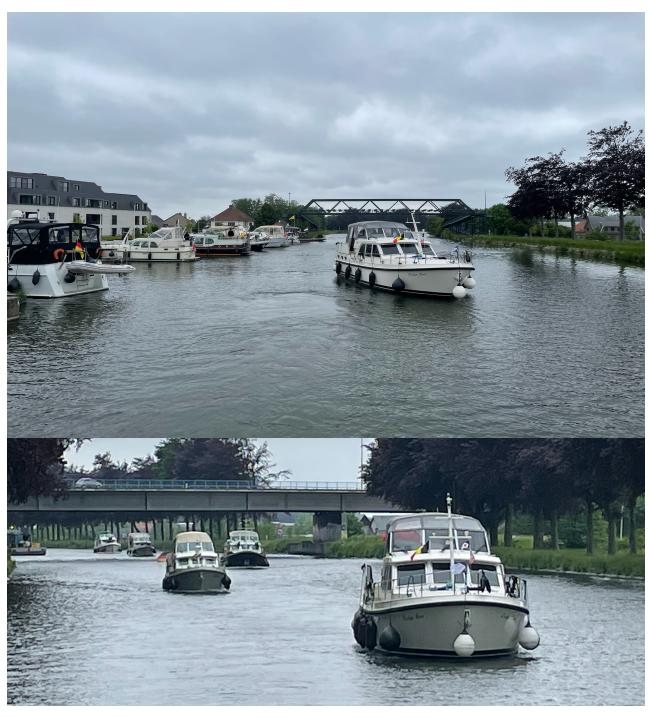

## UK SPRING TOUR 22 MAY – 25 MAY 2023

General Information – Route and Cruising

- 9 Locks
- Distance 123km (of which 79km in Netherlands and 44km in Belgium)
- Minimum passage height 5.05m (except Lock 20 Maastricht 3.60m)
- Linssen (NL) over 20 years (Andre Suntjens Easter Tour)
- Excellence Guidance on VHF, Speed, Ports, Water and Power
- Up to 20 NL Linssen boats + but we were 8 boats

# 8 BOATS UK PARTICIPANTS

**RANUI** 

**MAGGIE MAE** 

**EVELYN ROSE** 

**HECTOR II** 

**LADY EMILY** 

**AURA** 

**PAMIMA** 

**UTOPIA** 

Jos and Lynne Kunnen

Steve and Sarah Manning

Dave and Jenny Perry

Andrew and Tammy Fells

Roger and Meg Hepher

Michael and Connie Johnson

Kevan and Shiela Perrins

Peter and Claire Mellor

(non-members – hired from KINROI)