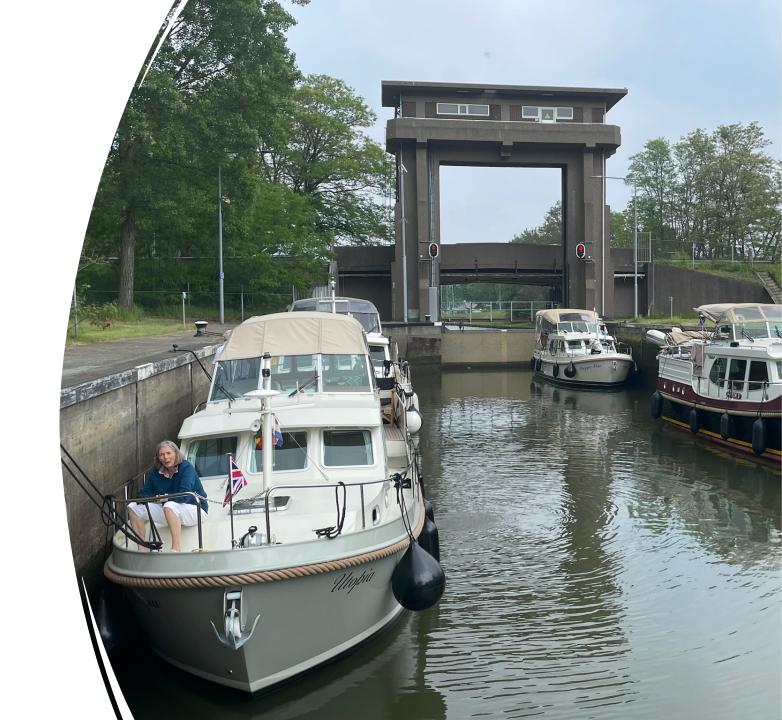

### **CRUISING ROUTE**

DAY 1 VDL Briefing/Limburg Pie/Coffee

**Towards BOCHOLT (BE)** 

Panheel Lock / Locks 15 – Nederwert / 16 – Weert

17 – Lozen / 18 – Bocholtt (Vignettes)

PM Reception

DAY 2 **Bocholt to Maasmechelen Village** 