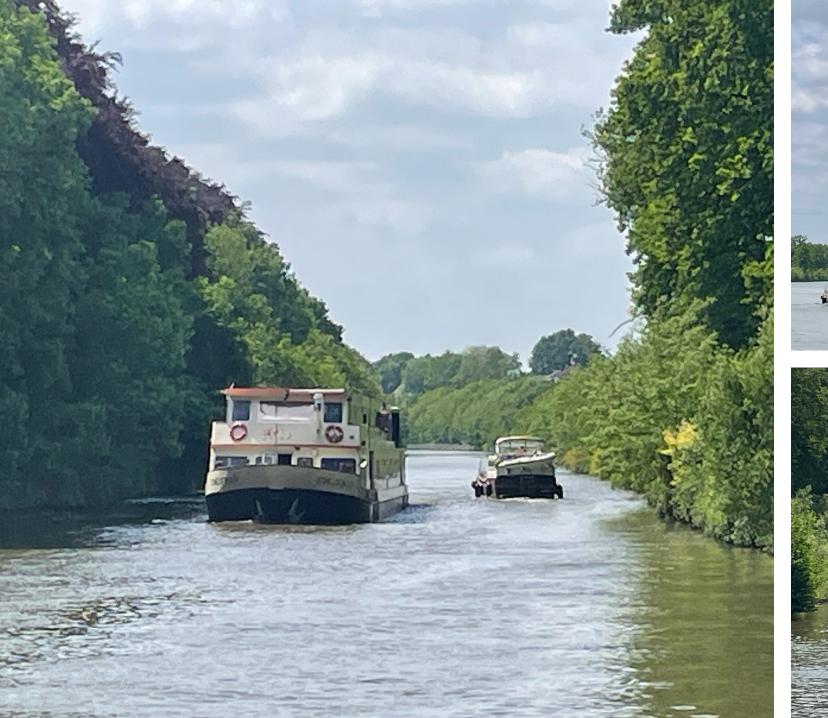

### **CRUISING ROUTE**

DAY 1 VDL Briefing/Limburg Pie/Coffee

**Towards BOCHOLT (BE)** 

Panheel Lock / Locks 15 – Nederwert / 16 – Weert

17 – Lozen / 18 – Bocholtt (Vignettes)

PM Reception

DAY 2 **Bocholt to Maasmechelen Village** 