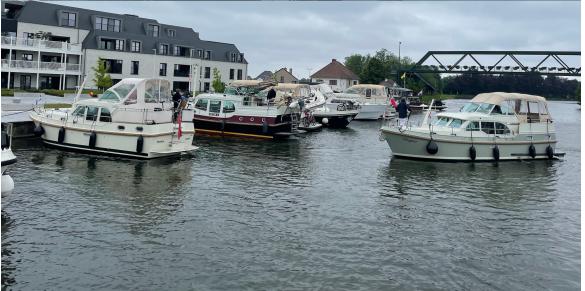

## UK SPRING TOUR 22 MAY – 25 MAY 2023

General Information – Route and Cruising

- 9 Locks
- Distance 123km (of which 79km in Netherlands and 44km in Belgium)
- Minimum passage height 5.05m (except Lock 20 Maastricht 3.60m)
- Linssen (NL) over 20 years (Andre Suntjens Easter Tour)
- Excellence Guidance on VHF, Speed, Ports, Water and Power
- Up to 20 NL Linssen boats + but we were 8 boats

### **CRUISING ROUTE**

DAY 1 VDL Briefing/Limburg Pie/Coffee

**Towards BOCHOLT (BE)** 

Panheel Lock / Locks 15 – Nederwert / 16 – Weert

17 – Lozen / 18 – Bocholtt (Vignettes)

PM Reception

DAY 2 **Bocholt to Maasmechelen Village** 

Shopping / Dinner / Walking

DAY 3 Maasmechelen to Maastricht (t'bassin)

and / or OUD-REKEM

DAY4 Maastricht sightseeing and Formal Dinner

(Van Burren Restaurant)

DAY 5 After Breakfast Tour Disbanded