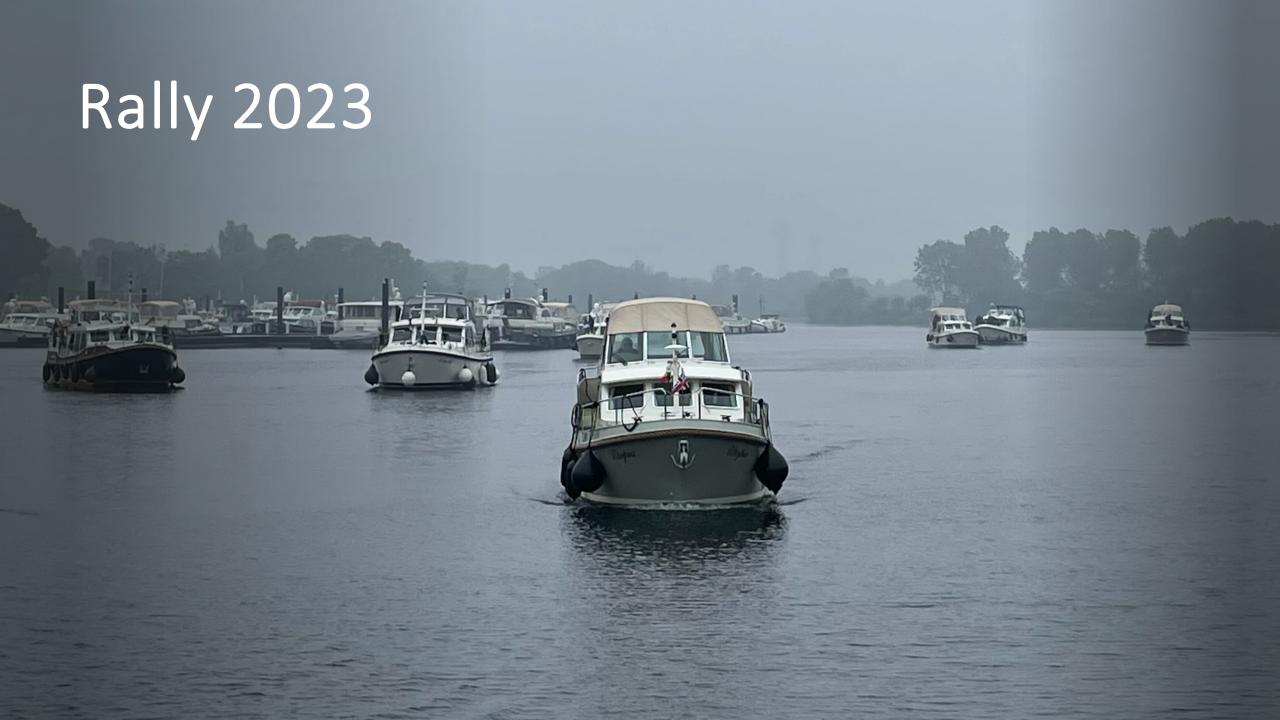

## UK SPRING TOUR 22 MAY – 25 MAY 2023

General Information – Route and Cruising

- 9 Locks
- Distance 123km (of which 79km in Netherlands and 44km in Belgium)
- Minimum passage height 5.05m (except Lock 20 Maastricht 3.60m)
- Linssen (NL) over 20 years (Andre Suntjens Easter Tour)
- Excellence Guidance on VHF, Speed, Ports, Water and Power
- Up to 20 NL Linssen boats + but we were 8 boats

# 8 BOATS UK PARTICIPANTS

**RANUI** 

**MAGGIE MAE** 

**EVELYN ROSE** 

**HECTOR II** 

**LADY EMILY** 

**AURA** 

**PAMIMA** 

**UTOPIA** 

Jos and Lynne Kunnen

Steve and Sarah Manning

Dave and Jenny Perry

Andrew and Tammy Fells

Roger and Meg Hepher

Michael and Connie Johnson

Kevan and Shiela Perrins

Peter and Claire Mellor

(non-members – hired from KINROI)