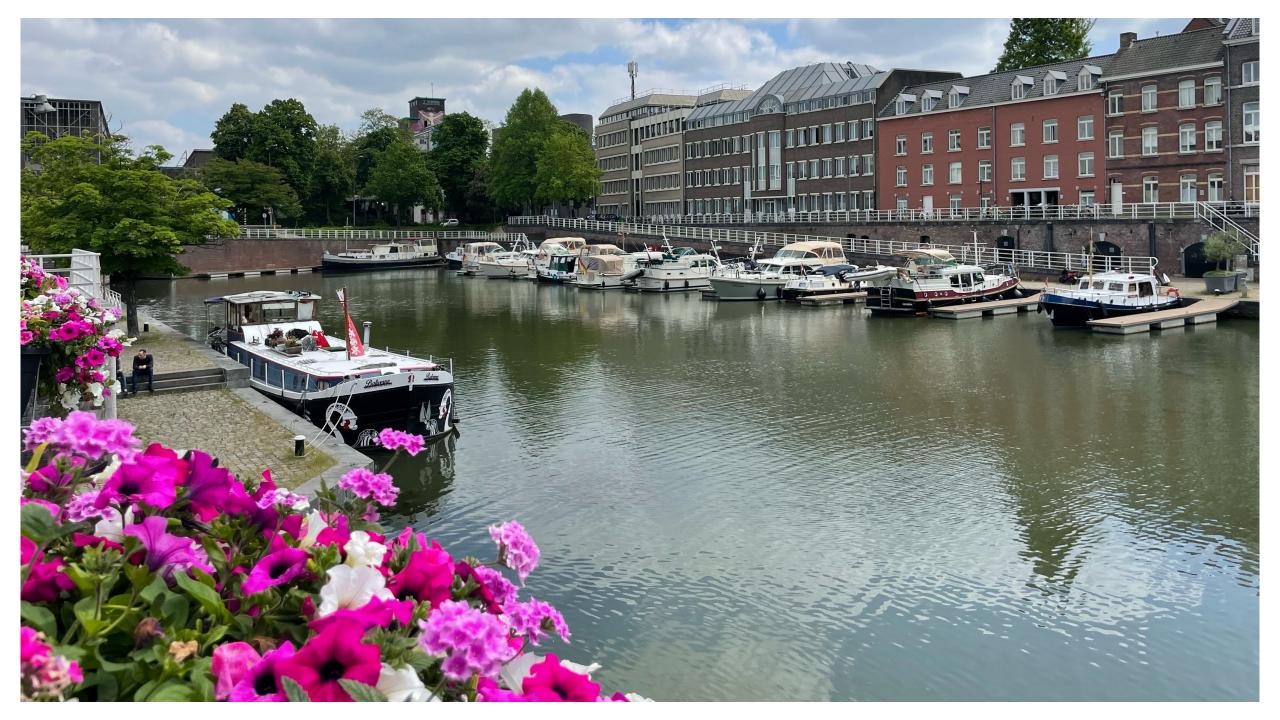

## UK SPRING TOUR 22 MAY – 25 MAY 2023

General Information – Route and Cruising

- 9 Locks
- Distance 123km (of which 79km in Netherlands and 44km in Belgium)
- Minimum passage height 5.05m (except Lock 20 Maastricht 3.60m)
- Linssen (NL) over 20 years (Andre Suntjens Easter Tour)
- Excellence Guidance on VHF, Speed, Ports, Water and Power
- Up to 20 NL Linssen boats + but we were 8 boats

### **CRUISING ROUTE**

DAY 1 VDL Briefing/Limburg Pie/Coffee

**Towards BOCHOLT (BE)** 

Panheel Lock / Locks 15 – Nederwert / 16 – Weert

17 – Lozen / 18 – Bocholtt (Vignettes)

PM Reception

DAY 2 **Bocholt to Maasmechelen Village** 

Shopping / Dinner / Walking

DAY 3 Maasmechelen to Maastricht (t'bassin)

and / or OUD-REKEM

DAY4 Maastricht sightseeing and Formal Dinner

(Van Burren Restaurant)

DAY 5 After Breakfast Tour Disbanded