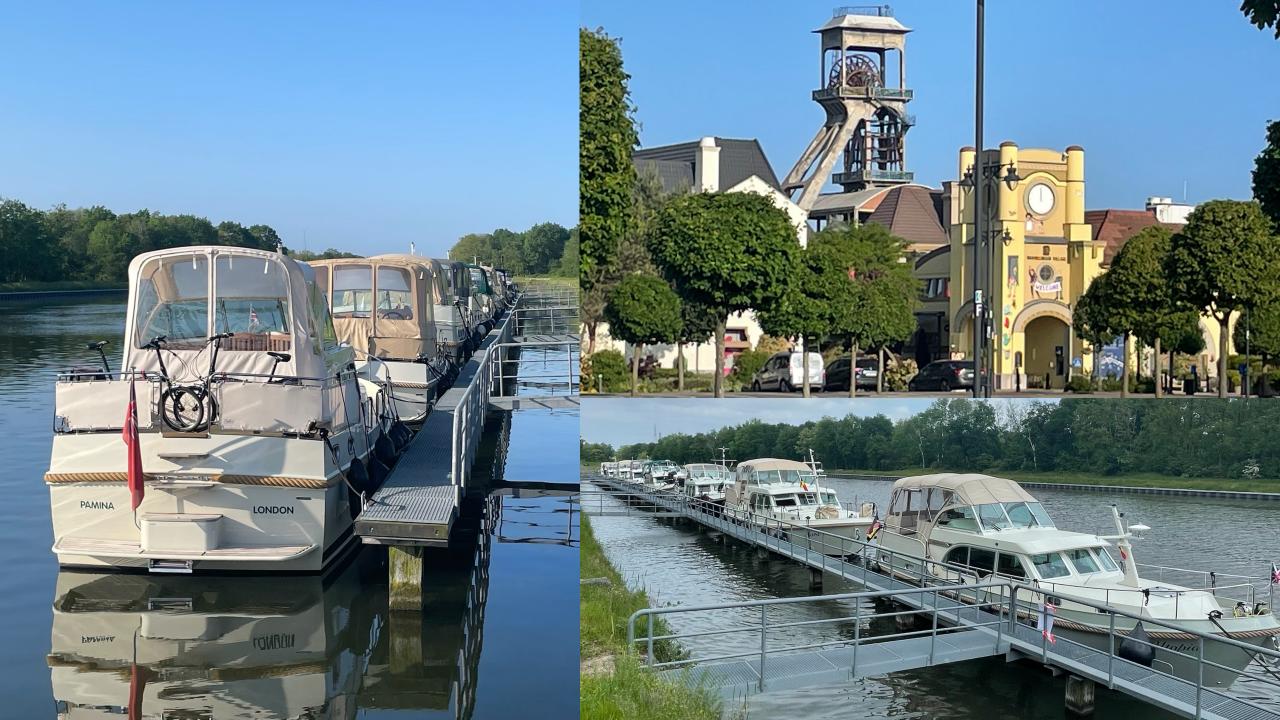

### **CRUISING ROUTE**

DAY 1 VDL Briefing/Limburg Pie/Coffee

**Towards BOCHOLT (BE)** 

Panheel Lock / Locks 15 – Nederwert / 16 – Weert

17 – Lozen / 18 – Bocholtt (Vignettes)

PM Reception

DAY 2 **Bocholt to Maasmechelen Village** 

Shopping / Dinner / Walking

DAY 3 Maasmechelen to Maastricht (t'bassin)

and / or OUD-REKEM

DAY4 Maastricht sightseeing and Formal Dinner

(Van Burren Restaurant)

DAY 5 After Breakfast Tour Disbanded