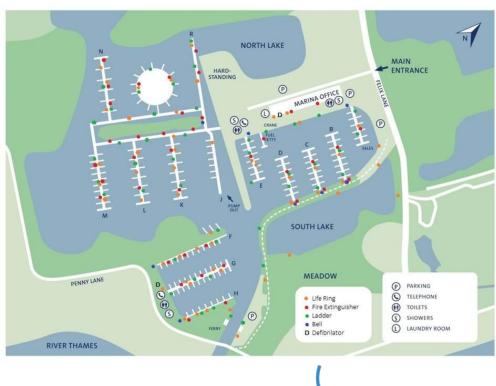

### Friday 28th April 12 noon - Monday 1st May 12 noon.

Moorings are available for any length of time during this period. Quayside moorings are reserved for us, immediately in front of the Marina Office. (See diagram). There will be no charge for the mooring: thank you to Shepperton and Boat Showrooms! Marina phone number 01932 243722